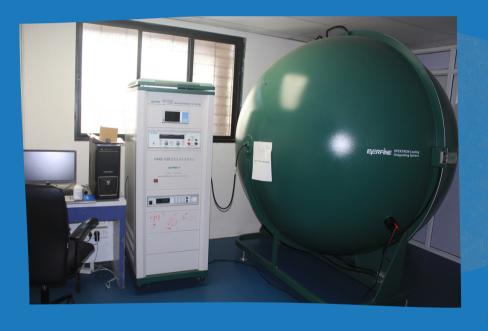

# OUR INFRASTRUCTURE

Our Infrastructure is spread over an area of 80,000\* square feet and is well equipped with a Manufacturing Unit, a In-House Design Unit as well as a Advance Research And Development Wing. We also provide Customization & Retro Fit Solution Facility to fulfill the specifications of our clients. Nearly 200 employees are currently working in our organisation ready to cater the vast challenges posed in the lighting industry

### STATE OF ART WORK FORCE

Our Production Unit is constructed after a thorough market research in order achieve products of highest industry standards. We have equipped the factory with all advanced tools and sophisticated machinery. Our unit is divided into multiple departments where each personnel works in tandenm with each other and strive hard in maintaining the quality of the offered products. In addition to this, these products are manufactured using optimum Quality componets that are soucred from the most reliable vendors of the market