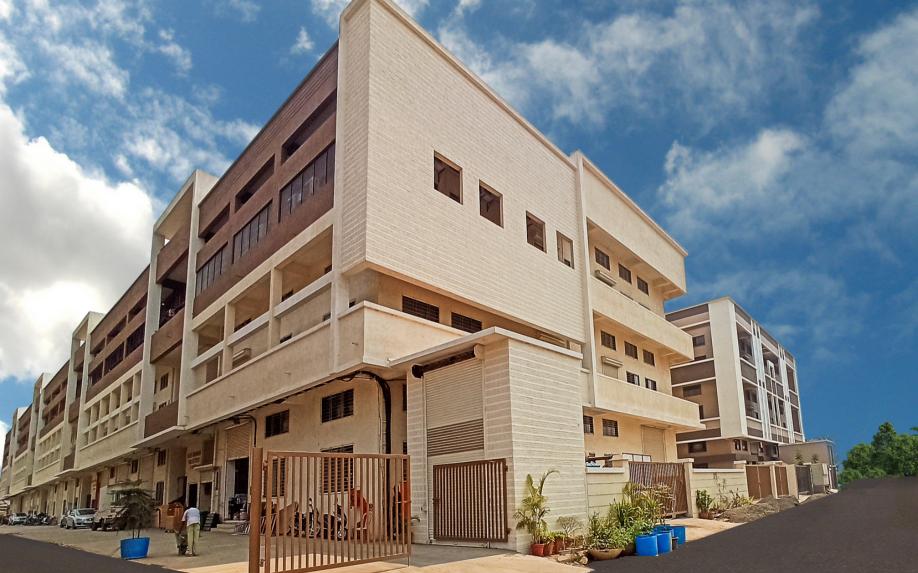

# OUR INFRASTRUCTURE

Our Infrastructure is spread over an area of 80,000\* square feet and is well equipped with a Manufacturing Unit, a In-House Design Unit as well as a Advance Research And Development Wing. We also provide Customization & Retro Fit Solution Facility to fulfill the specifications of our clients. Nearly 200 employees are currently working in our organisation ready to cater the vast challenges posed in the lighting industry

### STATE OF ART WORK FORCE

Our Production Unit is constructed after a thorough market research in order achieve products of highest industry standards. We have equipped the factory with all advanced tools and sophisticated machinery. Our unit is divided into multiple departments where each personnel works in tandenm with each other and strive hard in maintaining the quality of the offered products. In addition to this, these products are manufactured using optimum Quality componets that are soucred from the most reliable vendors of the market